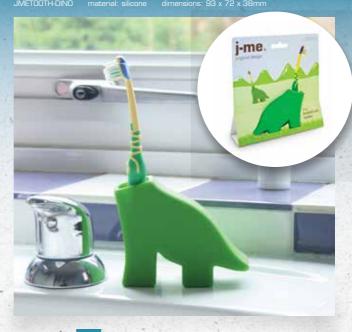

# diego toothbrush holder

bring the jurassic age to your bathroom with diego the dinosaur. kids will have so much fun brushing their teeth if this friendly dinosaur is keeping them company and then guarding their brush. another little monster in the bathroom!