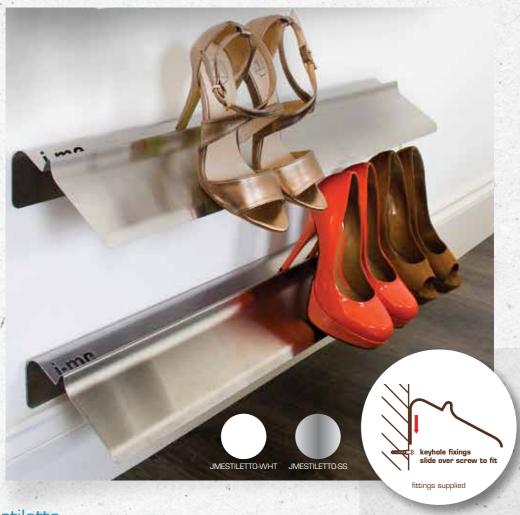

# stiletto high heeled shoe rack

a unique shoe rack allowing your high-heeled shoes to be beautifully displayed. the clean & simple form provides a perfect backdrop so that the focus is solely on your shoe collection.