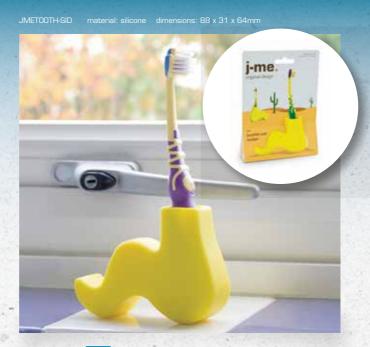

# diego toothbrush holder

bring the jurassic age to your bathroom with diego the dinosaur. kids will have so much fun brushing their teeth if this friendly dinosaur is keeping them company and then guarding their brush. another little monster in the bathroom!