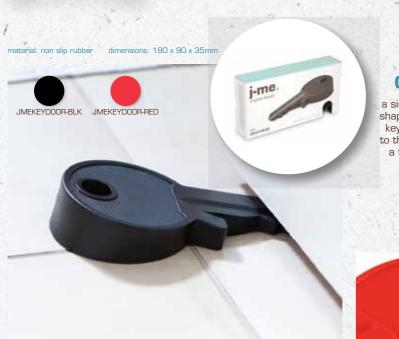

# key **doorstop**

a simple solution in a key shaped wedge. the iconic key has a direct synergy to the door it holds open! a fun & playful product.