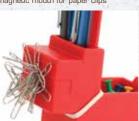

# rocky desk butler

this friendly little dog is a loyal accessory to any desk or work space. rocky is willing to hold up to 5 pens, small stationery items in his back, elastic bands as a collar & paper clips on his mouth.

magnetic mouth for paper clips