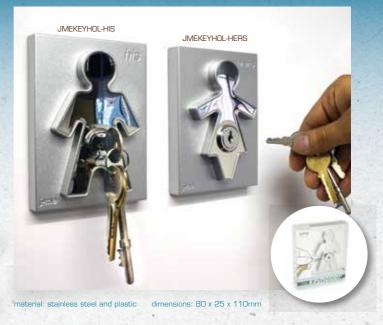

# his & hers **keyholders**

our all time best seller is celebrating its 13th year! the keyholders are perfect for making sure that wandering keys are never lost. simply attach the dummy key to your set of keys & insert into the lock for safe keeping.

# fittings supplied

pos for retail display JMEKEYHOLPOS 220 x 220 x 330mm

material: non slip rubber and zinc dimensions: approx 40 x 40 x 50mm per holder