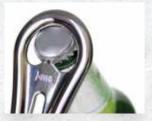

# droplet **bottle opener**

inspired by our design ethos from when we first launched in 2000 – to create timeless designs which seamlessly blend function with striking visual appeal. free standing, with soft rubber feet, this elegant bottle opener is happiest when it's proudly out on display.

JMEDROP-CHR material: non slip rubber & zinc dimensions: 63 x 33 x 230mm

material: mild steel dimensions: 366 x 170 x 510mm