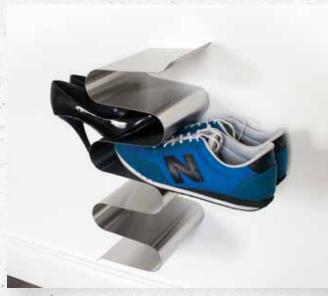

# stiletto high heeled shoe rack

a unique shoe rack allowing your high-heeled shoes to be beautifully displayed. the clean & simple form provides a perfect backdrop so that the focus is solely on your shoe collection.