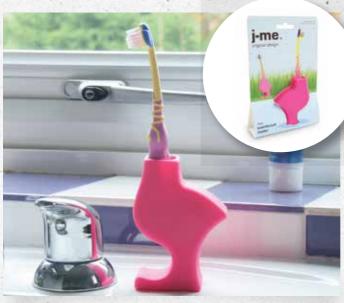

# toothbrush holder on the vast plain of the

bella

bathroom sink roams bella the toothbrush holder, bella adds both fun & colour into the daily routine of children brushing their teeth.