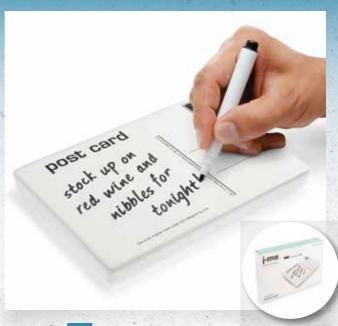

# post card **memo pad**

preserving the long history behind post cards, our post card memo pad modernises the way in which friends & family leave messages. it can be used to leave short messages, reminders or even funky doodles.

can be wall mounted pen included

JMEPOST-CER

material: ceram

dimensions: 180 x 125 x 21mm