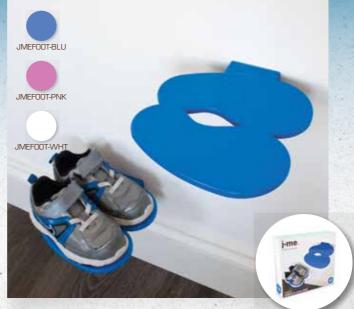

# footprint shoe shelf

if you're fed up with finding your children's shoes all over the floor, footprint is a tidy solution. footprint stores their favourite pairs of shoes on the wall so they're always ready to wear when they need them. the beauty of footprint is that it provides a simple & engaging method for your child to put their shoes away!

fittings supplied

material: stainless steel dimensions: 700/1200 x 140 x 90mm