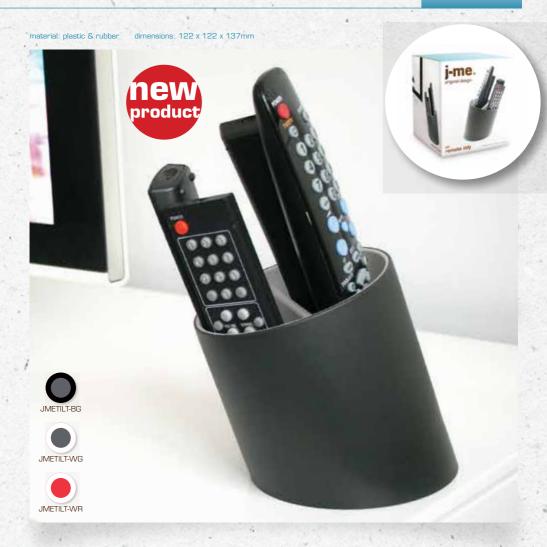

# tilt remote tidy

a reinvention of our best-selling cozy. designed for easier loading and unloading of your most used remotes, this new style of remote holder gives an interesting illusion. tilt is sure to be an elegant addition to your living room. holds up to 4 remotes.