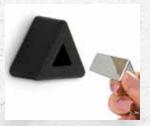

# key **doorstop**

a simple solution in a key shaped wedge. the iconic key has a direct synergy to the door it holds open! a fun & playful product.