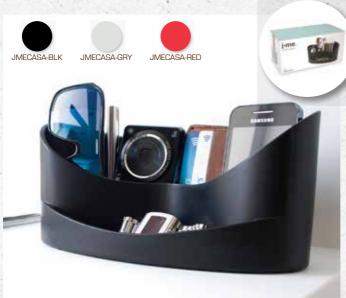

organiser

this subtly stylish, yet incredibly practical product keeps all your essentials stored together. the spacious rear section holds wallets, purses, sunglasses, mobile phones etc. the front holds smaller items such as change, keys & other pocket valuables.

material: non slip rubber

dimensions: 240 x 125 x125mm