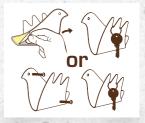

# bird wall **organiser**

this elegant bird is an invaluable presence in any hallway. the peaked wings serve as excellent key storage. easily wall-mounted & beautiful on display.

fittings supplied