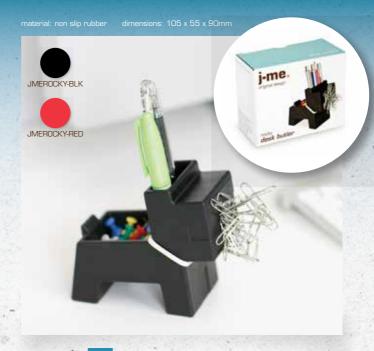

# rocky desk butler

this friendly little dog is a loyal accessory to any desk or work space. rocky is willing to hold up to 5 pens, small stationery items in his back, elastic bands as a collar & paper clips on his mouth.

magnetic mouth for paper clips