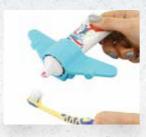

# <sup>plane</sup> toothpaste holder

take-off with endless fun and imagination by sliding plane over any children's toothpaste tube. jetting through the sky, this plane toothpaste holder is plane awesome!