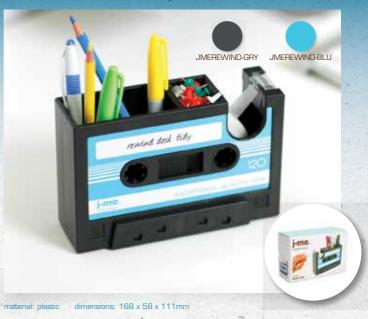

# rewind desk tidy

rewind back the years! a play on the retro cool cassette tape offering storage for your pens, pencils & small stationery items as well as the ability to dispense sticky tape.

# material: plastic dimensions: 94 x 78 x 245mm JMEBICLID-BLK JMEBICLID-BLU