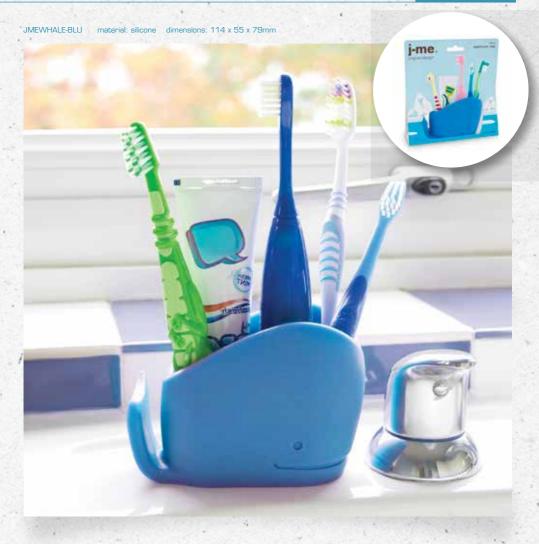

# wilson bathroom tidy

a great sized container for all sized toothbrushes including electric. wilson can store multiple bathroom items, adding a BIG SPLASH of fun to the toothbrushing routine! kids will have a whale of a time with wilson!