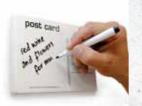

# postcard **magnetic memo board**

post card is a handy way for family members to leave messages on the fridge. its dry-wipe surface lets you write what you like, then wipe it off and write something else.

pen included

MEPOST-MAG material: magnetic sheet dimensions: 210 x 146 x 1mm