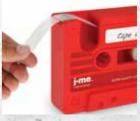

# rewind desk tidy

rewind back the years! a play on the retro cool cassette tape offering storage for your pens, pencils & small stationery items as well as the ability to dispense sticky tape.

# cassette **tape dispenser**

get back into that old school feeling with our cassette tape dispenser. this really takes you back to that golden era when you once owned the beach boys, elvis, or maybe even the beatles albums. retro cool!