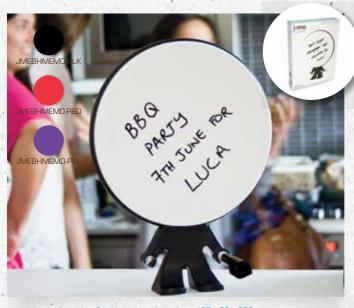

# big head **memo pad**

his dry wipe face ensures there is always somewhere to leave messages on a daily basis. nag your husband to unload the dishwasher, remind your boyfriend about booking that weekend away or tell your housemate they still owe you money.

pen included

material: non slip rubber & mild steel

dimensions: 187 x 35 x 250mm