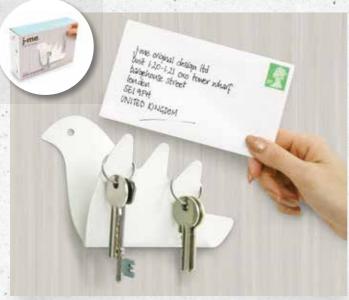

# bird wall **organiser**

this elegant bird is an invaluable presence in any hallway. the peaked wings serve as excellent key storage. easily wall-mounted & beautiful on display.

fittings supplied