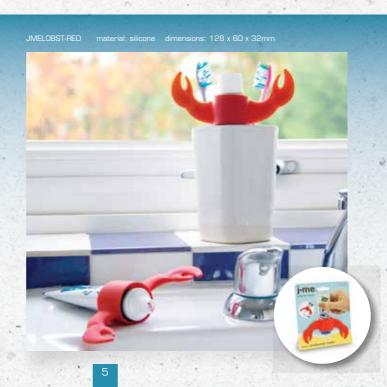

# lobster toothpaste holder

add a pinch of fun and imagination by sliding lobster toothpaste holder over any children's toothpaste tube. the catch of the day, j-me's lobster will claw back the fun into brushing teeth!