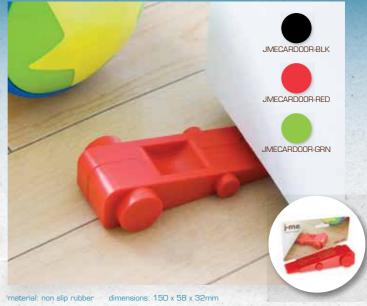

# car **doorstop**

a racing door stop that loves to park under your door, this trusty little motor will add some "vroom" to any room!