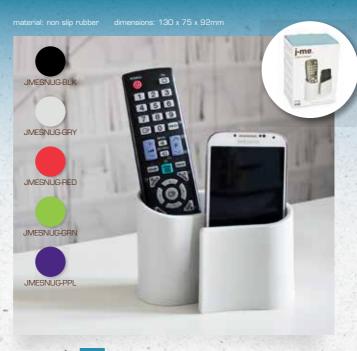

# snug

material: non slip rubber

designed to hold any combination of remote controls, mobile phones, wallets, glasses etc. this compact solution is perfect to use around the home!