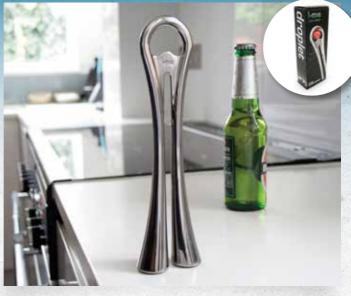

# droplet **bottle opener**

inspired by our design ethos from when we first launched in 2000 – to create timeless designs which seamlessly blend function with striking visual appeal. free standing, with soft rubber feet, this elegant bottle opener is happiest when it's proudly out on display.

JMEDROP-CHR material: non slip rubber & zinc dimensions: 63 x 33 x 230mm

material: mild steel dimensions: 366 x 170 x 510mm