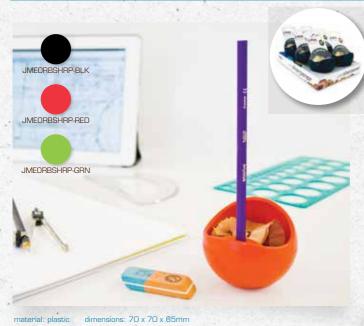

# sharpener

its unique 'orb' shape ensures a beautifully smooth feel, making sharpening quick & easy. also, with its subtly flat bottom it always sits correctly on your desk.