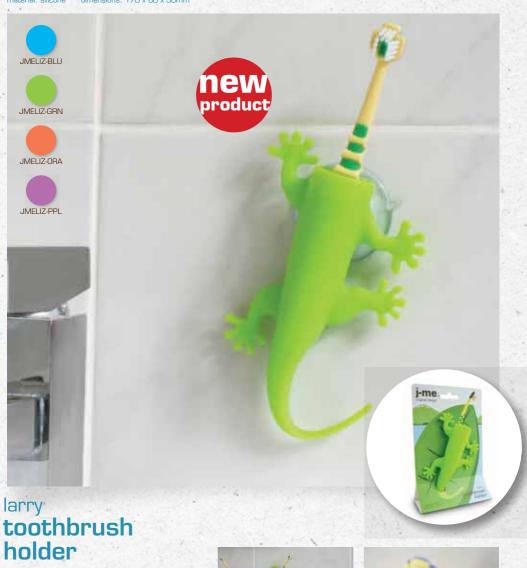

# superhero name

i'd love to be superman! - he's just the hest

the latest member of the bathroom gang has climbed his way to the sink! this neat toothbrush holder's newt-ural habitat is high up on your bathroom wall or cabinet. with a simple sucker to keep him in place, this little lizard is sure to get kids

gripped brushing their teeth!