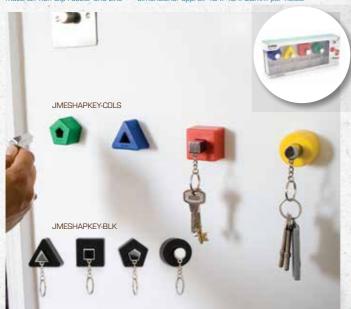

# shapes **keyholders**

slot the different shape keyrings into the matching hole to store your keys. each keyholder is wall mounted so you can display them as a set or individually in different rooms around the home.

fittings supplied

# JMEBIRD-WALL

material: powder coated steel

dimensions: 145 x 94 x 35mm