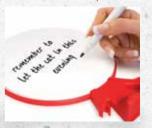

# post card **memo pad**

preserving the long history behind post cards, our post card memo pad modernises the way in which friends & family leave messages. it can be used to leave short messages, reminders or even funky doodles.

can be wall mounted pen included

JMEPOST-CER

material: ceram

dimensions: 180 x 125 x 21mm