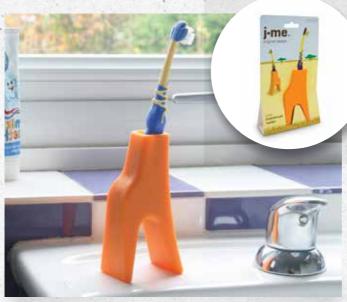

# toothbrush holder on the vast plain of the

bella

bathroom sink roams bella the toothbrush holder, bella adds both fun & colour into the daily routine of children brushing their teeth.

# JMETOOTH-BRD

material: silicone dimensions: 66x 33 x 87mm