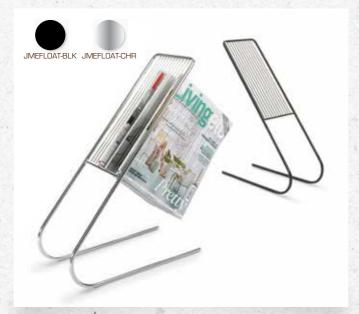

# magazine rack

the award winning float magazine rack is a great design piece for anyone who likes to keep their magazines neat & tidy. magazines slot into position & can be easily removed or placed back.