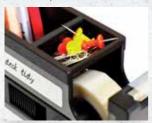

# rewind desk tidy

rewind back the years! a play on the retro cool cassette tape offering storage for your pens, pencils & small stationery items as well as the ability to dispense sticky tape.

# material: plastic dimensions: 94 x 78 x 245mm JMEBICLID-BLK JMEBICLID-BLU