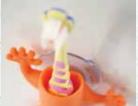

# diego toothbrush holder

bring the jurassic age to your bathroom with diego the dinosaur. kids will have so much fun brushing their teeth if this friendly dinosaur is keeping them company and then guarding their brush. another little monster in the bathroom!