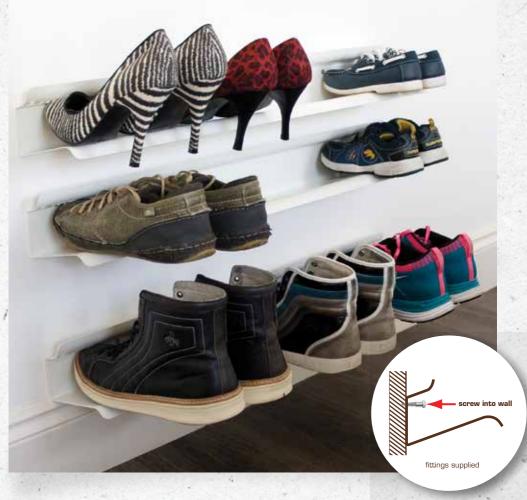

# horizontal **shoe rack**

since 2005 j-me has been offering the world a modern, stylish & convenient way of tidying shoes. the horizontal shoe rack gives the appearance that the shoes are floating off of the floor.

# shoe rack wall mounted

this wall mounted version allows the nest to keep all your pairs of shoes well & truly out of the way. its convenient & super sleek design allows you to grab your shoes quickly.

fittings supplied

JMENEST-WALL

material: stainless steel

dimensions: 150 x 190 x 403mm

# nest **shoe rack freestanding**

nest shoe rack is another elegant & stylish way to tidy up your shoes! it is great at holding shoes without compromising on space thanks to its vertical form. this version can be easily removed from its base & wall mounted.