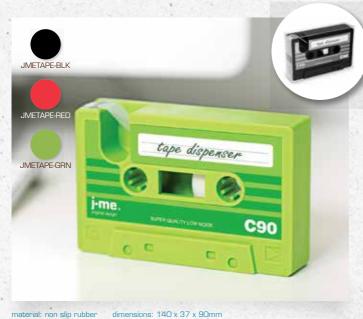

# rewind desk tidy

rewind back the years! a play on the retro cool cassette tape offering storage for your pens, pencils & small stationery items as well as the ability to dispense sticky tape.

# material: plastic dimensions: 94 x 78 x 245mm JMEBICLID-BLK JMEBICLID-BLU

# cassette **tape dispenser**

get back into that old school feeling with our cassette tape dispenser. this really takes you back to that golden era when you once owned the beach boys, elvis, or maybe even the beatles albums. retro cool!