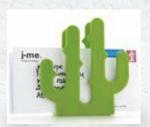

# cactus **letter holder**

everyone loves using plants & flowers to add life & colour in their home. cactus letter holder does just that whilst also keeping your letters & notes organised. it doesn't need watering either!

IMECACLET-GRN material: plastic dimensions: 152 x 60 x 166mm