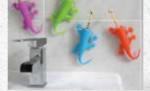

# superhero name

i'd love to be superman! - he's just the hest

the latest member of the bathroom gang has climbed his way to the sink! this neat toothbrush holder's newt-ural habitat is high up on your bathroom wall or cabinet. with a simple sucker to keep him in place, this little lizard is sure to get kids

gripped brushing their teeth!