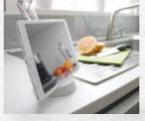

pos for retail display JMEBICPOS

dimensions: 94 x 89 x 130mm material: non slip rubber

tidy

things on your desk; a pot for your pens, rulers and whatever stationery you fancy, all fronted by a smooth, slanted shelf for your phone, tablet, calculator, post-its or notepad. with easy access and easy viewing, lean is the most versatile companion for every design lover's desk.