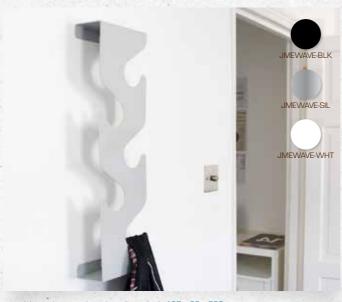

# wave coat rack

an eye-catching & space saving vertical form that holds up to 15 coats on its 5 peaks & has the ability to hold scarves, hats & gloves.

fittings supplied

material: powder coated steel

dimensions: 165 x 80 x 580mm