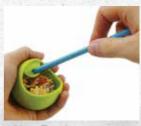

# sharpener

its unique 'orb' shape ensures a beautifully smooth feel, making sharpening quick & easy. also, with its subtly flat bottom it always sits correctly on your desk.