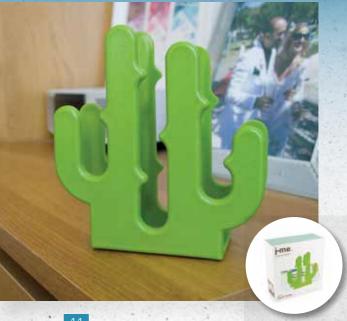

# cactus **letter holder**

everyone loves using plants & flowers to add life & colour in their home. cactus letter holder does just that whilst also keeping your letters & notes organised. it doesn't need watering either!

IMECACLET-GRN material: plastic dimensions: 152 x 60 x 166mm