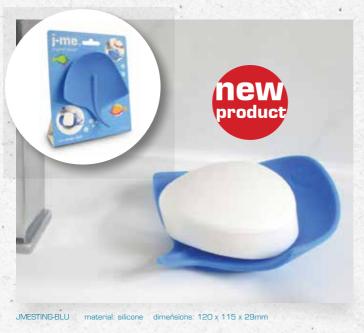

# soap dish

this dishy fella hasn't got a sting in his tail, he's simply here as a home for your soap. easy to clean and fun to have around, silvio the stingray is a ray of sunshine in any bathroom!