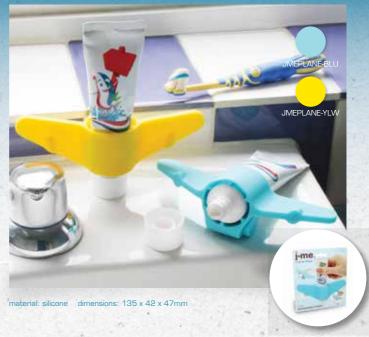

# <sup>plane</sup> toothpaste holder

take-off with endless fun and imagination by sliding plane over any children's toothpaste tube. jetting through the sky, this plane toothpaste holder is plane awesome!