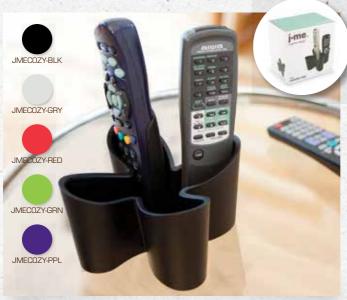

# remote tidy

cozy solves the age old problem of losing remote controls. since its launch in 2009 the cozy has proven itself as the top seller every year. an instant eye catcher on any coffee table. holds up to 4 remotes.

2 x remotes provided for retail display

**JMEREMOTE** 