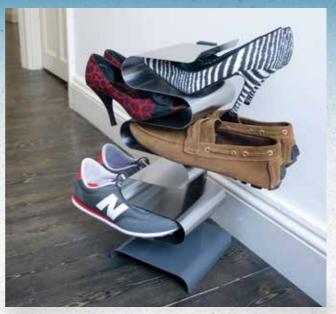

# horizontal **shoe rack**

since 2005 j-me has been offering the world a modern, stylish & convenient way of tidying shoes. the horizontal shoe rack gives the appearance that the shoes are floating off of the floor.

# nest **shoe rack freestanding**

nest shoe rack is another elegant & stylish way to tidy up your shoes! it is great at holding shoes without compromising on space thanks to its vertical form. this version can be easily removed from its base & wall mounted.

material: stainless steel dimensions: 700 x 140 x 90mm