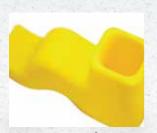

# sid toothbrush holder

wrap your fingers around this little guy, he keeps your toothbrush sssssafe from any unwanted predators. this slippery customer could be your kid's new best bathroom buddy!