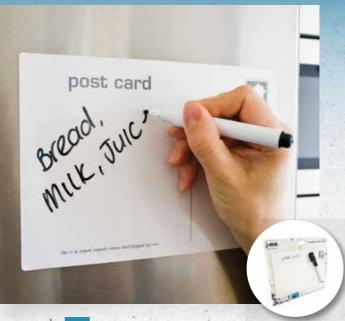

# postcard **magnetic memo board**

post card is a handy way for family members to leave messages on the fridge. its dry-wipe surface lets you write what you like, then wipe it off and write something else.

pen included

MEPOST-MAG material: magnetic sheet dimensions: 210 x 146 x 1mm