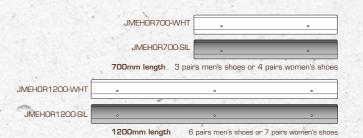

fittings supplied

material: stainless steel dimensions: 700/1200 x 140 x 90mm

# horizontal **shoe rack**

since 2005 j-me has been offering the world a modern, stylish & convenient way of tidying shoes. the horizontal shoe rack gives the appearance that the shoes are floating off of the floor.