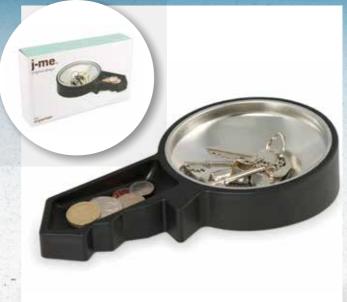

organiser

this subtly stylish, yet incredibly practical product keeps all your essentials stored together. the spacious rear section holds wallets, purses, sunglasses, mobile phones etc. the front holds smaller items such as change, keys & other pocket valuables.

material: non slip rubber

dimensions: 240 x 125 x125mm