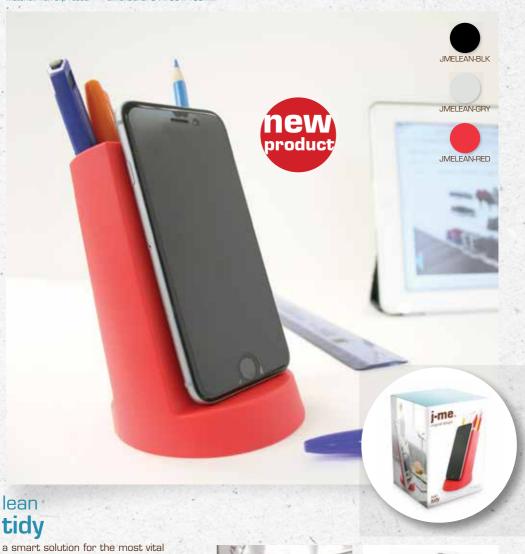

pos for retail display JMEBICPOS

dimensions: 94 x 89 x 130mm material: non slip rubber

tidy

things on your desk; a pot for your pens, rulers and whatever stationery you fancy, all fronted by a smooth, slanted shelf for your phone, tablet, calculator, post-its or notepad. with easy access and easy viewing, lean is the most versatile companion for every design lover's desk.