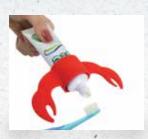

# lobster toothpaste holder

add a pinch of fun and imagination by sliding lobster toothpaste holder over any children's toothpaste tube. the catch of the day, j-me's lobster will claw back the fun into brushing teeth!