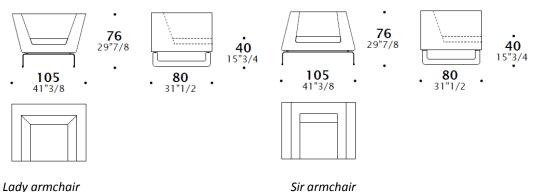

# LADY & SIR FUNK Design Cory Grosser



## **Article: ARMCHAIRS**

Armchair available in two sizes, particularly suited to being arranged in rows of three of more.

## **TECHNICAL CHARACTERISTICS**

Two sizes of armchairs with structure in beech and poplar wood padding of polyurethane foam. Especially suited for arranging in rows of 3 or more units. Fully removable fabric covers or leather upholstery.

Base in chromed or epoxy painted steel.



### **DIMENSIONS**



Lady armchair



Examples of compositions

### **FINISHES**

Office Collection Fabrics Cat.A, B, C, Leather and Soft Leather

Base: varnished or chromed