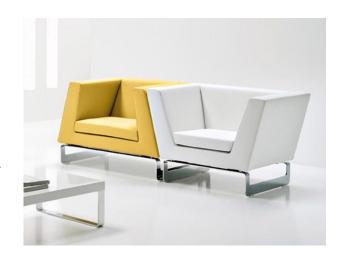

# LADY & SIR FUNK Design Cory Grosser

## **Article: ARMCHAIRS**

Armchair available in two sizes, particularly suited to being arranged in rows of three of more.

## **TECHNICAL CHARACTERISTICS**

Two sizes of armchairs with structure in beech and poplar wood padding of polyurethane foam. Especially suited for arranging in rows of 3 or more units. Fully removable fabric covers or leather upholstery.