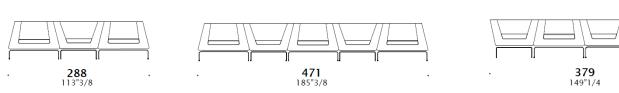

# LADY & SIR FUNK Design Cory Grosser



## **Article: ARMCHAIRS**

Armchair available in two sizes, particularly suited to being arranged in rows of three of more.

## **TECHNICAL CHARACTERISTICS**

Two sizes of armchairs with structure in beech and poplar wood padding of polyurethane foam. Especially suited for arranging in rows of 3 or more units. Fully removable fabric covers or leather upholstery.

Base in chromed or epoxy painted steel.



### **DIMENSIONS**



Lady armchair



Examples of compositions

### **FINISHES**

Office Collection Fabrics Cat.A, B, C, Leather and Soft Leather

Base: varnished or chromed